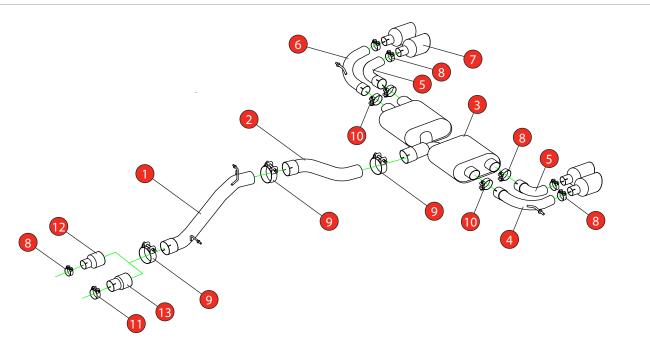

#### Estimated Fitting Time: 2 Hours

| NO.   | PART NO. DESCRIPTION                         |                                              | QTY |  |
|-------|----------------------------------------------|----------------------------------------------|-----|--|
| 1     | 764VW                                        | Non-resonated Centre Section                 | 1   |  |
| 2     | 765VW                                        | Link Pipe                                    | 1   |  |
| 3     | 766VW                                        | Rear Silencer                                |     |  |
| 4     | 857AU                                        | L/H Outer Trim Connecting Pipe 1             |     |  |
| 5     | 859AU L/H & R/H Inner Trim Connecting Pipe 2 |                                              | 2   |  |
| 6     | 858AU                                        | R/H Outer Trim Connecting Pipe               |     |  |
| 7     | Z023.10061                                   | Polished Ø100mm Daytona Trim                 |     |  |
| Fit K | it                                           | ·                                            |     |  |
| 8     | Z016.10064                                   | 63-68mm Clamp 7                              |     |  |
| 9     | Z016.10069         79-85mm Clamp         3   |                                              | 3   |  |
| 10    | 2 Z016.10070 66mm H/D Clamp 2                |                                              | 2   |  |
| 11    | Z016.10056 73-79mm Clamp 1                   |                                              | 1   |  |
| 12    | AD103                                        | AD103 Adaptor (USE TO FIT TO O.E DOWNPIPE) 1 |     |  |
| 13    | AD107                                        | Adaptor (USE TO FIT TO Ø76mm DOWNPIPE)       | 1   |  |